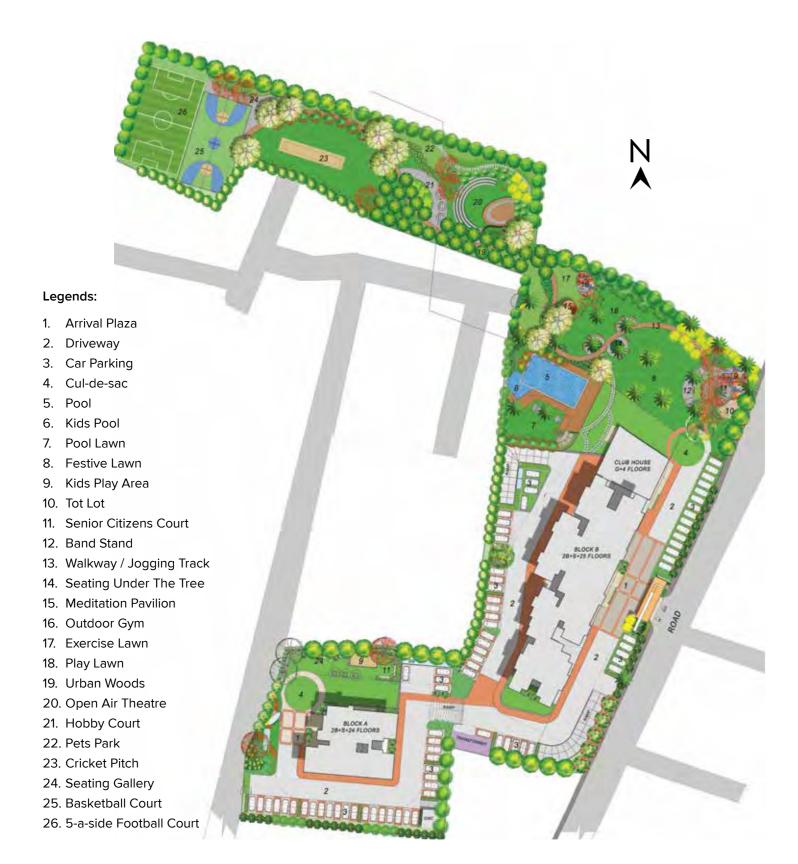

## **MASTER PLAN**

Indoor Badminton Court

Pool Table

The entire project gives one a rare sense of completeness. Right from the time you are greeted by the clubhouse packed with a wide range of unique features and amenities, to the panoramic views of the pool and expansive landscapes. Brigade Komarla Heights has been designed to create a relaxed urban living experience that exemplifies tranquility of nature and an active

lifestyle.

Play Area

5-a-side Football Court

The information depicted herein viz., master plans, floor plans, furniture layout, fittings, illustrations, specifications, designs, dimensions, rendered views, colours, amenities and facilities etc., are subject to change without notifications as may be required by the relevant authorities or the Developer's architect, and cannot form part of an offer or contract. Whilst every care is taken in providing this information, the Developer cannot be held liable for variations. All illustrations and pictures are artist's impression only. The information are subject to variations, additions, deletions, substitutions and modifications as may be recommended by the company's architect and/or the relevant approving authorities. The Developer is wholly exempt from any liability on account of any claim in this regard. (1 square metre = 10.764 square feet). E & OE. All dimensions and calculations are done in metric system (M/Sq.m), and imperial system (Ft/Sq.ft) shown is for reference only. All dimensions indicated in the drawing are from unfinished surfaces, excluding plaster thickness and tile thickness.